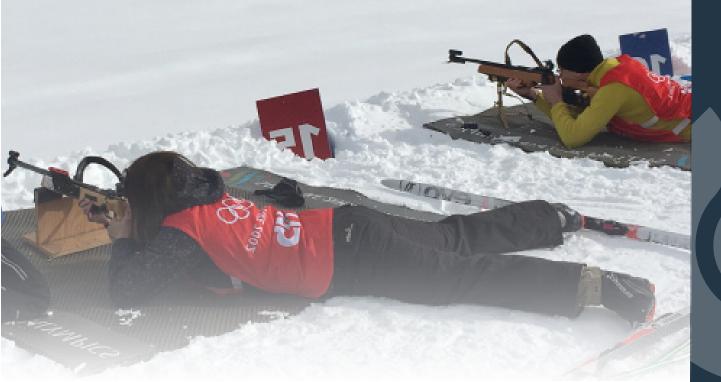

## **OLYMPIC BIATHLON EXPERIENCE**

#### ONE-OF-A-KIND OLYMPIC EXPERIENCE

Discover why biathlon is the most popular winter sport in Europe! As an "aspiring Olympian," participants are coached by our professional staff as they learn to shoot with precision rifles that are similar to equipment used during the Olympic Games.

After a safety briefing, instructional range orientation, and time for practice, participants engage in a mini fun competition set up for the group. During the winter you will either ski or snowshoe and in the summer choose running or biking. The biathlon course will raise heart rates and give participants a sense of authentic biathlon competition. Participants are challenged to hit all five targets!