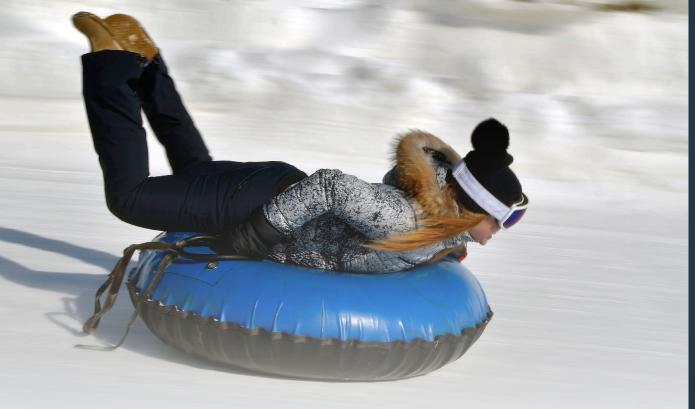

## WINTER TUBING

#### PRIVATE TUBING SESSIONS

NEW this season, Soldier Hollow has upgraded their lift to a magic carpet lift system meaning faster lifts and shorter lines. Soldier Hollow boasts the longest tubing lanes in Utah. With 1,200-foot sliding lanes and the new lift, tubing is the perfect way to take advantage of Utah's beautiful winters. Tubing is available in 2-hour sessions. Enjoy tubing during day or under the stars at night with lights.