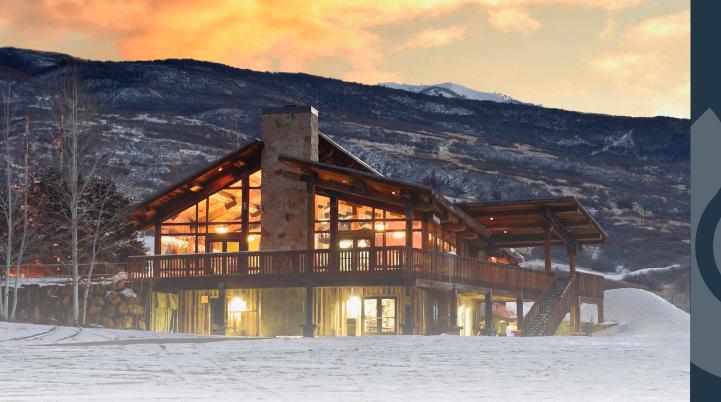

## WEDDING + EVENT SPACE

#### **IMAGINE THE POSSIBILITIES**

Tucked into the southwest corner of the beautiful Heber Valley, Soldier Hollow is extraordinarily private and surrounded by expansive views. A Soldier Hollow wedding is unmatched! From picturesque backdrops to unique wedding party adventures, Soldier Hollow can help customize your special day.

Soldier Hollow also offers perfect space for meetings and dinners for corporate groups, family gatherings, and other functions.